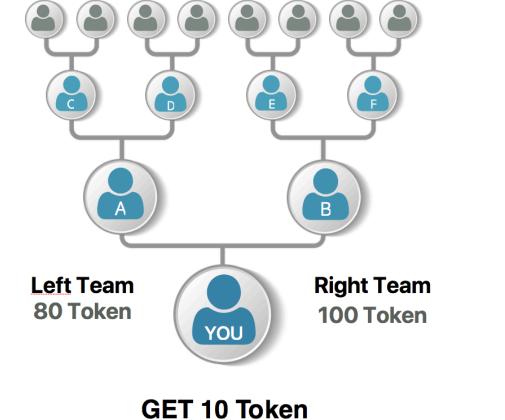

When you participate in the Network Program, all your sales are placed in a Network Structure called "**Dual Team**".

The people that purchase from your replicated Store become your Frontline. If your frontline starts doing business and referring sales to other people, those will become your downline.

The structure is called "Dual Team" because it is divided into 2 groups: a **Left Team** and a **Right Team**. Both the frontline and downlines can be placed either on the left and right team, and you have full control of this choice from the Vyvo Office with the "Strategy" tool on the DUAL TEAM page. All the SALES that happened in your Dual Team generate **Sales Volume**. From these volumes, the Network Program generates bonuses. At Vyvo, there are no hidden games. These volumes are equals to the USD

#### **2.1. TEAM VOLUME COMMISSION**

At the end of each commission period, the VYVO Office will calculate the total Sales Volume coming from your Dual Team, on the Left and Right team.

The **Team Volume Commission** bonus will be calculated assigning every matching cycle of 300 SV (means every 300 SV Left and 300 SV right) a bonus of \$20 if you are a Team Builder Master or Pro or \$10 if you are a Team Builder Partner\*.

#### 

Bonus for TB Master or PRO: 10 \* \$20 = \$200 Bonus for TB Partner: 10 \* \$10 = \$100

\* See "How to become a Team Builder" on section 5. \*\* See "Activation rules" on section 5.

Left Carry Forward 150 SV Right Carry Forward 6,000 SV