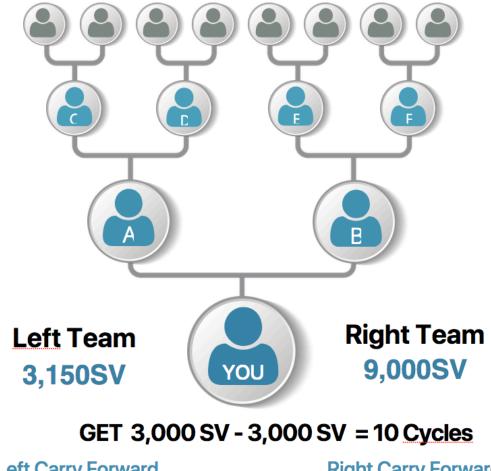

#### **2.1. TEAM VOLUME COMMISSION**

At the end of each commission period, the VYVO Office will calculate the total Sales Volume coming from your Dual Team, on the Left and Right team.

The **Team Volume Commission** bonus will be calculated assigning every matching cycle of 300 SV (means every 300 SV Left and 300 SV right) a bonus of \$20 if you are a Team Builder Master or Pro or \$10 if you are a Team Builder Partner\*.

The amount of SV that exceeds the matching cycle's amount is called "**Carry Forward**". As the name suggests, it's carried forward to the next commission cycle.

**NETWORK** 

PROGRAM

#### 

Bonus for TB Master or PRO: 10 \* \$20 = \$200 Bonus for TB Partner: 10 \* \$10 = \$100

\* See "How to become a Team Builder" on section 5. \*\* See "Activation rules" on section 5.

Left Carry Forward 150 SV Right Carry Forward 6,000 SV