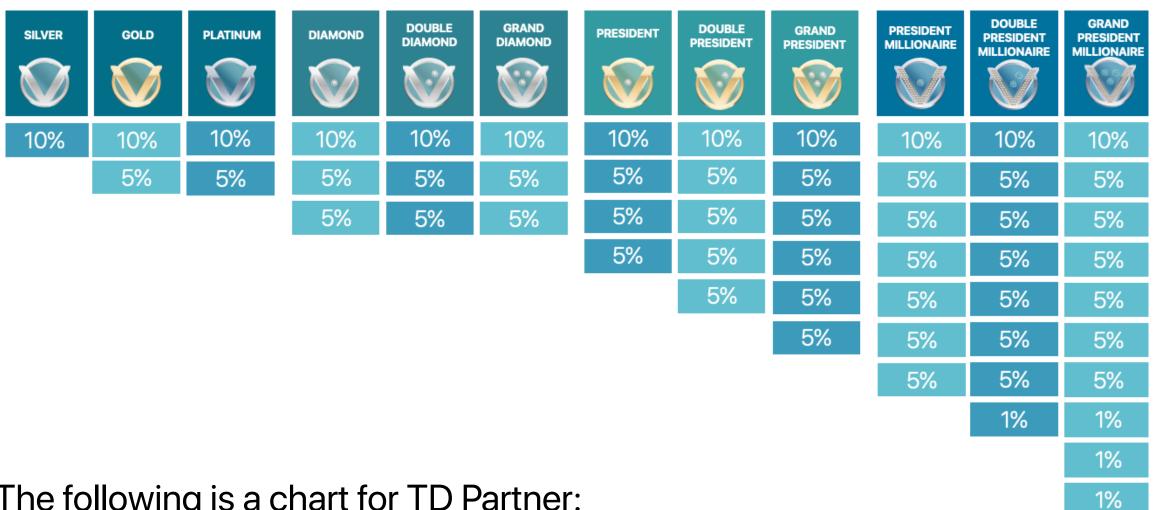

#### 2.4. GENERATION MATCHING BONUS

This bonus is a matching percentage of the Team Volume Commission for each member of your direct downline team throughout 10 generation levels.

Every Commission Cycle, the percentage of earning and numbers of levels will be determined depending on:

- the Team Developer level (TD Partner, TD Master or PRO)
- the Cycle Rank for that commission cycle.

#### The following ahead is a chart for TD Master and TD Pro:

**NETWORK** 

**PROGRAM** 