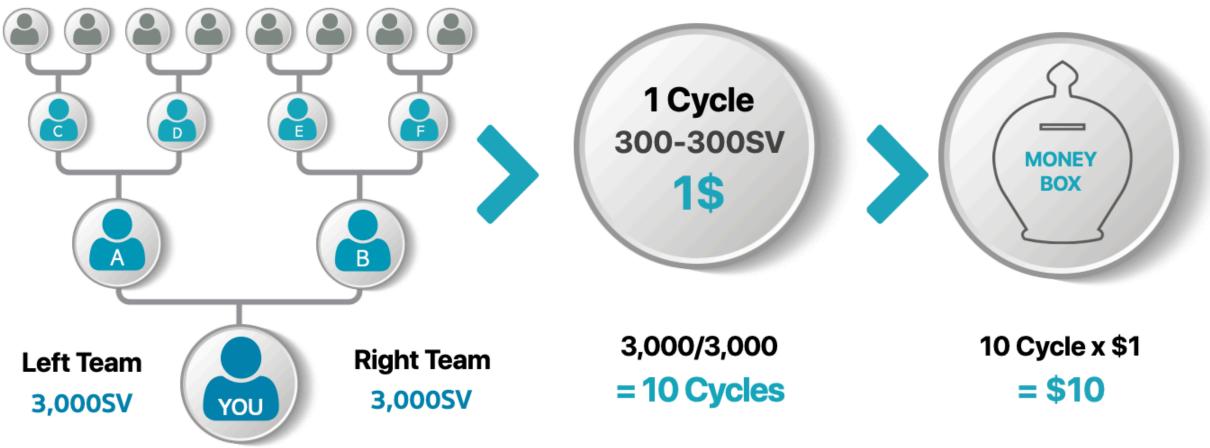

#### **2.2. MONEY BOX**

An additional amount from your TVC is deposited into your Money Box every commission cycle: for every sale matching cycle (300 left - 300 right), \$1 is placed in the money box.

To receive the entire amount of the Money Box and get a great one-shot commission, you need to be active in the Commission Calculations for all the cycles during 12 consecutive months.

But if you are not active for even one cycle, your Money Box expires, and you will need to start all over again from zero.