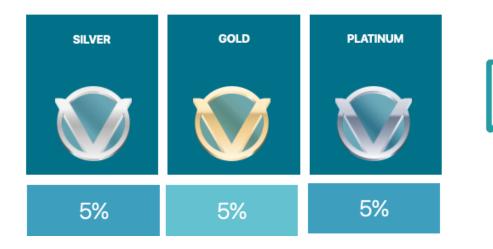

#### 2.4. GENERATION MATCHING BONUS

This bonus is a matching percentage of the Team Volume Commission for each member of your direct downline team throughout 10 generation levels.

Every Commission Cycle, the percentage of earning and numbers of levels will be determined depending on:

- the Team Developer level (TD Partner, TD Master or PRO)
- the Cycle Rank for that commission cycle.

#### The following is a chart for TD Partner: